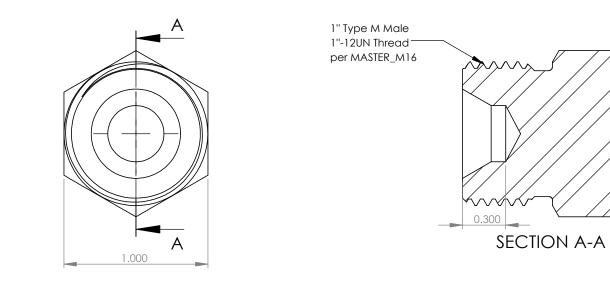

|                                                                                                                                                                                   |                          | UNLESS OTHERWISE SPECIFIED:                                                                                                                                             | -                                                    | NAME | DATE               |                           |   |      |
|-----------------------------------------------------------------------------------------------------------------------------------------------------------------------------------|--------------------------|-------------------------------------------------------------------------------------------------------------------------------------------------------------------------|------------------------------------------------------|------|--------------------|---------------------------|---|------|
|                                                                                                                                                                                   | REVISION NOTES AND DATES | 1) DIMENSIONS ARE IN INCHES<br>2) TOLERANCES:<br>FRACTIONAL± 1/64"<br>ANGULAR: MACH± 2°<br>ONE PLACE DECIMAL±.020<br>TWO PLACE DECIMAL±.010<br>THREE PLACE DECIMAL±.005 | DRAWN                                                | MH   | 3/12/2018          |                           |   |      |
|                                                                                                                                                                                   |                          |                                                                                                                                                                         | CHECKED                                              | KH   | 3/12/2018          | TITLE:                    |   |      |
|                                                                                                                                                                                   |                          |                                                                                                                                                                         | DATE STARTED IN PRODUCTION:                          |      |                    |                           |   |      |
|                                                                                                                                                                                   |                          |                                                                                                                                                                         | 3/12/2018                                            |      | 1" Type M Plug     |                           |   |      |
| PROPRIETARY AND CONFIDENTIAL                                                                                                                                                      |                          | 3) THREADS UNIFIED CLASS<br>2A - 2B<br>4) SURFACE FINISH 63uin Ra                                                                                                       | 2 milier                                             |      |                    |                           |   |      |
| THE INFORMATION CONTAINED IN THIS<br>DRAWING IS THE SOLE PROPERTY OF<br>ULTRA PRESSURE COMPONENTS, ANY<br>REPRODUCTION IN PART OR AS A WHOLE<br>WITHOUT THE WRITTEN PERMISSION OF |                          | 5) CHAMFER THREADS:<br>MALE - 30 ° TO ROOT<br>FEMALE - 45 ° TO ROOT                                                                                                     | UltraPressure<br>components<br>Wecan handle Pressure |      | size dwg           | NG. NO. REV 0             |   |      |
| ULTRA PRESSURE COMPONENTS IS<br>PROHIBITED.                                                                                                                                       |                          |                                                                                                                                                                         |                                                      |      | an handle Pressure | SCALE: 1.5:1 WEIGHT: 0.26 |   | SHEE |
| 5                                                                                                                                                                                 | <sup>↑</sup> 4           | 3                                                                                                                                                                       |                                                      |      | 2                  |                           | 1 |      |