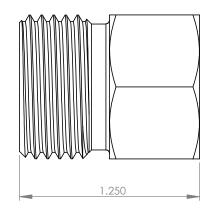

|                                                                                                                                                                                   |                          | UNLESS OTHERWISE SPECIFIED:                                                                                                                                             | -                                                    | NAME | DATE               |                           |   |      |
|-----------------------------------------------------------------------------------------------------------------------------------------------------------------------------------|--------------------------|-------------------------------------------------------------------------------------------------------------------------------------------------------------------------|------------------------------------------------------|------|--------------------|---------------------------|---|------|
|                                                                                                                                                                                   | REVISION NOTES AND DATES | 1) DIMENSIONS ARE IN INCHES<br>2) TOLERANCES:<br>FRACTIONAL± 1/64"<br>ANGULAR: MACH± 2°<br>ONE PLACE DECIMAL±.020<br>TWO PLACE DECIMAL±.010<br>THREE PLACE DECIMAL±.005 | DRAWN                                                | MH   | 3/12/2018          |                           |   |      |
|                                                                                                                                                                                   |                          |                                                                                                                                                                         | CHECKED                                              | KH   | 3/12/2018          | TITLE:                    |   |      |
|                                                                                                                                                                                   |                          |                                                                                                                                                                         | DATE STARTED IN PRODUCTION:                          |      |                    |                           |   |      |
|                                                                                                                                                                                   |                          |                                                                                                                                                                         | 3/12/2018                                            |      | 1" Type M Plug     |                           |   |      |
| PROPRIETARY AND CONFIDENTIAL                                                                                                                                                      |                          | 3) THREADS UNIFIED CLASS<br>2A - 2B<br>4) SURFACE FINISH 63uin Ra                                                                                                       | 2 milier                                             |      |                    |                           |   |      |
| THE INFORMATION CONTAINED IN THIS<br>DRAWING IS THE SOLE PROPERTY OF<br>ULTRA PRESSURE COMPONENTS, ANY<br>REPRODUCTION IN PART OR AS A WHOLE<br>WITHOUT THE WRITTEN PERMISSION OF |                          | 5) CHAMFER THREADS:<br>MALE - 30 ° TO ROOT<br>FEMALE - 45 ° TO ROOT                                                                                                     | UltraPressure<br>components<br>Wecan handle Pressure |      | size dwg           | NG. NO. REV 0             |   |      |
| ULTRA PRESSURE COMPONENTS IS<br>PROHIBITED.                                                                                                                                       |                          |                                                                                                                                                                         |                                                      |      | an handle Pressure | SCALE: 1.5:1 WEIGHT: 0.26 |   | SHEE |
| 5                                                                                                                                                                                 | <sup>↑</sup> 4           | 3                                                                                                                                                                       |                                                      |      | 2                  |                           | 1 |      |